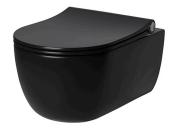

## Description

noke

PORCELANOSA BATHROOMS

Set "Rimless" Wall hung pan 49cm and soft-close seat&cover

Technical drawing

Dimensions in mm

Warranty:For a warranty or other information on this product, visit our Web address: www.noken.com