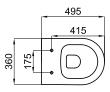

## Description

noke

PORCELANOSA BATHROOMS

Set "Rimless" Wall hung pan 49cm and soft-close seat&cover

Technical drawing

Dimensions in mm

Warranty:For a warranty or other information on this product, visit our Web address: www.noken.com