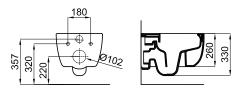

## Description

noke

PORCELANOSA BATHROOMS

Set "Rimless" Wall hung pan 49cm and soft-close seat&cover

Technical drawing

Dimensions in mm

Warranty:For a warranty or other information on this product, visit our Web address: www.noken.com